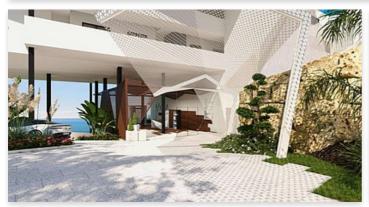

From the careful design of the main entrance to the smallest detail of each individual space, the descending pathway displays the distinctiveness and character that makes this project a truly unique and exclusive development.

One of the characteristics that defines this project is its amenities. Scenic routes

• Reference: AP1426

Bedrooms: 2,3Bathrooms: 2,3,4

Price: 685,000 € - 2,649,000 €

• **Built Size:** 87 - 256 m <sup>2</sup>

## **TorCap Property**

info@torcap.property https://www.torcap.property +34 636 483 800

through green areas connect the different phases and large communal spaces.

These communal spaces will be located on an entire floor of the first block. Here you will find the co-working area, pilates room, gym area, sauna, Turkish bath, massage room, heated pool area, multipurpose room, bar with outdoor terrace and a covered relaxation area next to the main pool with 110m2 of water surface.