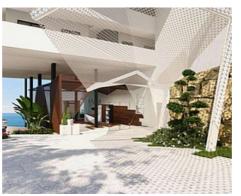

From the careful design of the main entrance to the smallest detail of each individual space, the descending pathway displays the distinctiveness and character that makes this project a truly unique and exclusive development.

One of the characteristics that defines this project is its amenities. Scenic routes

• Reference: AP1426

Bedrooms: 2,3Bathrooms: 2,3,4

Price: 685,000 € - 2,649,000 €

• **Built Size:** 87 - 256 m <sup>2</sup>

## **TorCap Property**

info@torcap.property https://www.torcap.property +34 636 483 800

through green areas connect the different phases and large communal spaces.

These communal spaces will be located on an entire floor of the first block. Here you will find the co-working area, pilates room, gym area, sauna, Turkish bath, massage room, heated pool area, multipurpose room, bar with outdoor terrace and a covered relaxation area next to the main pool with 110m2 of water surface.