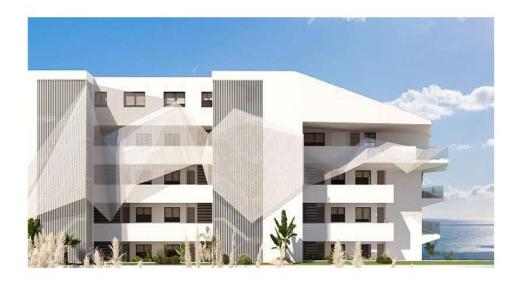

It has been designed as a residential complex of 157 homes distributed in 4 blocks with 2 and 3 bedrooms.

The first two blocks face East. These two blocks consist of 78 homes that are arranged one above the other so as not to interfere with the views. The other two blocks are South facing.

## Location: Fuengirola

New development located in the heart of Reserva del Higuerón. It is ideally located between the Costa del Sol's most popular cities: Malaga, the capital, and Marbella, an international benchmark for luxury. With an excellent communication network, it is just a 10 minute drive from Malaga International Airport.